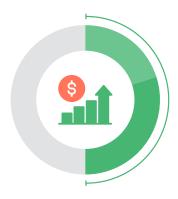

#### Double the Donation Fuels Your Matching Gift Success.

**20-50**%

## increase in matching gift revenue

Observed on average by Double the Donation clients