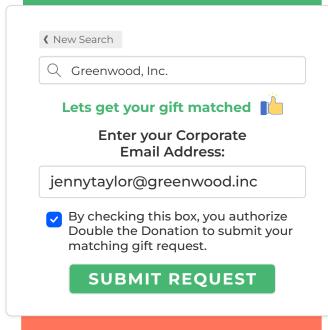

Ensure donors of select companies can auto-submit matching gift requests...directly from your donation page.