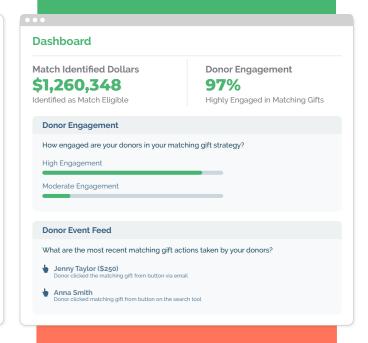

### Gain insight into your matching gift success.

Access personalized metrics and reports to help inform your future matching gift efforts